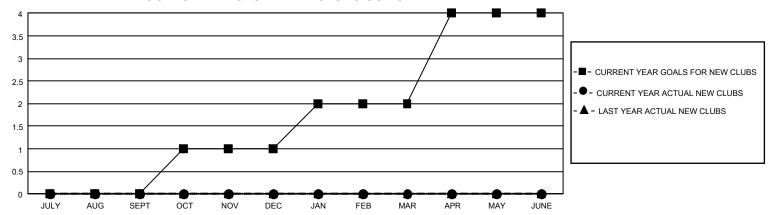

## GMT Constitutional Area 8, Group C

REPORT DOES NOT INCLUDE CLUBS IN UNDISTRICTED AREAS.

| Clubs                 |               |           |               | Members               |                         |                         |                                                    |
|-----------------------|---------------|-----------|---------------|-----------------------|-------------------------|-------------------------|----------------------------------------------------|
| RESULTS FOR 2021-2022 |               |           |               | RESULTS FOR 2021-2022 |                         |                         |                                                    |
| QUARTER               | NEW CLUB GOAL | NEW CLUBS | DROPPED CLUBS | QUARTER MEM           | IBER GROWTH NET<br>GOAL | MEMBER GROWTH<br>ACTUAL | DROPPED MEMBERS<br>ACTUAL (including<br>transfers) |
| JULY/AUG/SEPT         | 0             | 0         | 4             | JULY/AUG/SEPT         | 50                      | 65                      | 50                                                 |
| OCT/NOV/DEC           | 3             | 0         | 0             | OCT/NOV/DEC           | 50                      | 86                      | 94                                                 |
| JAN/FEB/MAR           | 3             | 0         | 0             | JAN/FEB/MAR           | 60                      | 0                       | 0                                                  |
| APR/MAY/JUNE          | 6             | 0         | 0             | APR/MAY/JUNE          | 60                      | 0                       | 0                                                  |

## GOALS AND ACTUAL NEW CLUBS CUMULATIVE