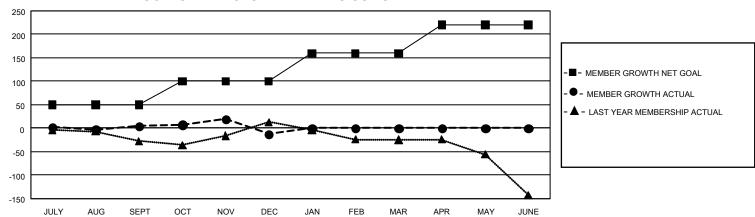

## GMT Constitutional Area 8, Group C

REPORT DOES NOT INCLUDE CLUBS IN UNDISTRICTED AREAS.

| Clubs                 |               |           |               | Members               |                         |                         |                                                    |
|-----------------------|---------------|-----------|---------------|-----------------------|-------------------------|-------------------------|----------------------------------------------------|
| RESULTS FOR 2021-2022 |               |           |               | RESULTS FOR 2021-2022 |                         |                         |                                                    |
| QUARTER               | NEW CLUB GOAL | NEW CLUBS | DROPPED CLUBS | QUARTER MEM           | IBER GROWTH NET<br>GOAL | MEMBER GROWTH<br>ACTUAL | DROPPED MEMBERS<br>ACTUAL (including<br>transfers) |
| JULY/AUG/SEPT         | 0             | 0         | 4             | JULY/AUG/SEPT         | 50                      | 65                      | 50                                                 |
| OCT/NOV/DEC           | 3             | 0         | 0             | OCT/NOV/DEC           | 50                      | 86                      | 94                                                 |
| JAN/FEB/MAR           | 3             | 0         | 0             | JAN/FEB/MAR           | 60                      | 0                       | 0                                                  |
| APR/MAY/JUNE          | 6             | 0         | 0             | APR/MAY/JUNE          | 60                      | 0                       | 0                                                  |

## GOALS AND ACTUAL MEMBERS CUMULATIVE

| DROPPED CLUBS: 4 |     | 57 CLUBS OF 126 ADDED 1 OR<br>MORE NEW MEMBERS | GENDER DISTRIBUTION                |                |  |
|------------------|-----|------------------------------------------------|------------------------------------|----------------|--|
|                  |     |                                                | MALE                               | 1,031 (53.36%) |  |
|                  |     |                                                | FEMALE                             | 901 (46.64%)   |  |
| DROPPED MEMBERS  |     |                                                | NON BINARY                         | 0 (0.00%)      |  |
| DECEASED         | 16  |                                                | PREFER NOT TO ANSWER               | 0 (0.00%)      |  |
| CLUB CANCELLED   | 0   |                                                | TOTAL FAMILY UNIT MEMBERS 504      |                |  |
| OTHER            | 128 | CLICK HERE FOR                                 |                                    |                |  |
| TOTAL            | 144 | CUMULATIVE MEMBERSHIP DATA                     | FAMILY MEMBERS PAYING HALF DUES 26 |                |  |